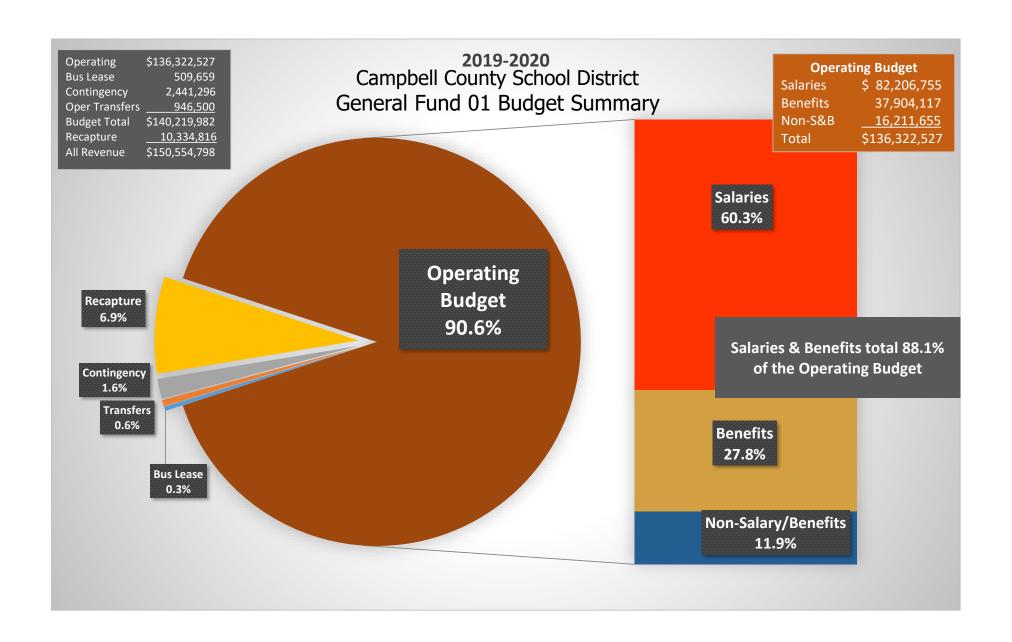

In the 2019-2020 budget, the individual schools will be rewarded for conservative spending. A portion of their unexpended budget allocations for 2018-2019 will be allowed to be budgeted as "roll-over" or contingency in the 2019-2020 budget. The total of this "roll-over" contingency from 2018-2019 to 2019-2020 equaled \$1,128,495, up from a total of \$1,214,812 in the previous year.

School Reform Legislation replaced the special school district tax of one (1) mill for the purpose of repair and maintenance with an allocation by square footage in the district. These funds are placed in a separate special revenue fund. Revenue from major maintenance during 2018-2019 totaled \$6,021,665, up \$825,369 or 15.88% from the \$5,196,296 received in 2017-2018. Revenue for the 2019-2020 fiscal year is projected to increase by \$139,811 or 2.32% to \$6,161,476. Beginning in 2018-2019 the payment structure for these funds was also modified from a single payment made in July to two payments, the first payment totaling 75% of the amount due paid in July of each year with the remaining 25% being paid to the District in October annually. Beginning in 2020-2021 quarterly payments will be made to Districts.

State and federal guidelines implemented with the 1993-94 budget consider payments to the state foundation program (recapture) as a reduction to revenue rather than an expenditure. The 2019-2020 recapture is estimated to be \$10,335,000. This represents a decrease of \$985,164 or 8.70% from the 2018-2019 budgeted figure of \$11,320,000. The actual 2018-2019 recapture payment was \$10,074,029. Legislation in 2012 altered the recapture payment schedule from installments of twenty-five percent of the recapture amount to be paid in January, March, May, and June, to require 40% of the amount on January 15 and the remaining 60% on or before June 15 annually.

#### **Transfers**

The 2019-2020 transfers totaling \$946,500, down from the budgeted amount of \$14,977,800 in 2018-2019, from the General Fund 01 to other funds within the District are anticipated. A total of \$920,000 will transfer to the Nutrition Services Fund and approximately \$26,500 will be transferred to Fund 20 Grant Special Revenue to pay benefits on national teacher certification salaries.