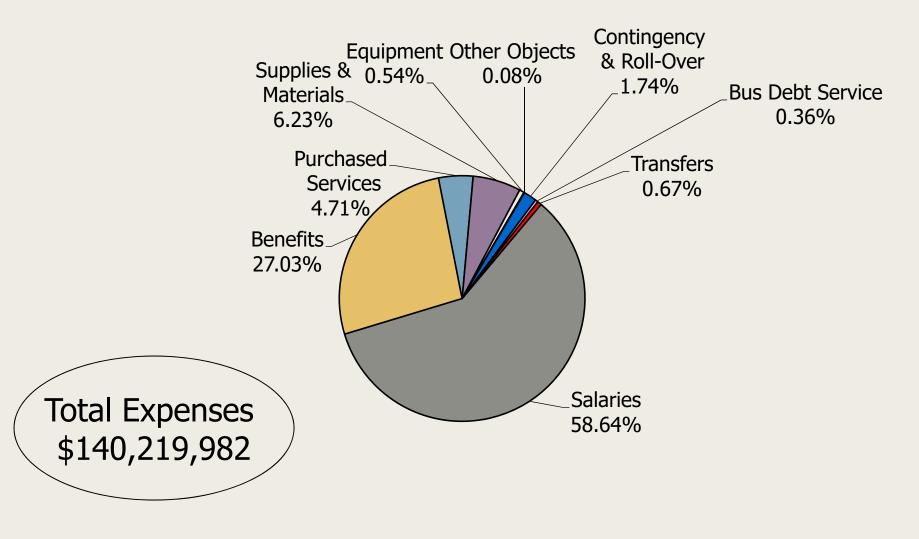

#### **EXPENDITURE REVIEW**

The largest new expenditures from the general fund for 2019-2020 arise from the addition of staff including five secondary teaching positions; one case manager; three resource room teachers; a secondary ASD teacher; a step for all employees not topped out; an increase of \$750 teacher schedule increase; an increase of 1.56% to ESP supervisor, manager, licensed professional and administrator salary schedules; and a one-time 1% stipend to topped out employees on the Bachelor's plus 45, Master's plus 45, and Doctorate columns, as wells as ESP employees on the final step of their salary schedule. Substitute teacher pay will increase by \$5 per day and health care premiums will decrease by 3% for both the employee and the District.

#### **Transfers**

The 2019-2020 transfers totaling \$946,500, down from the budgeted amount of \$14,977,800 in 2018-2019, from the General Fund 01 to other funds within the District are anticipated. A total of \$920,000 will transfer to the Nutrition Services Fund and approximately \$26,500 will be transferred to Fund 20 Grant Special Revenue to pay benefits on national teacher certification salaries.