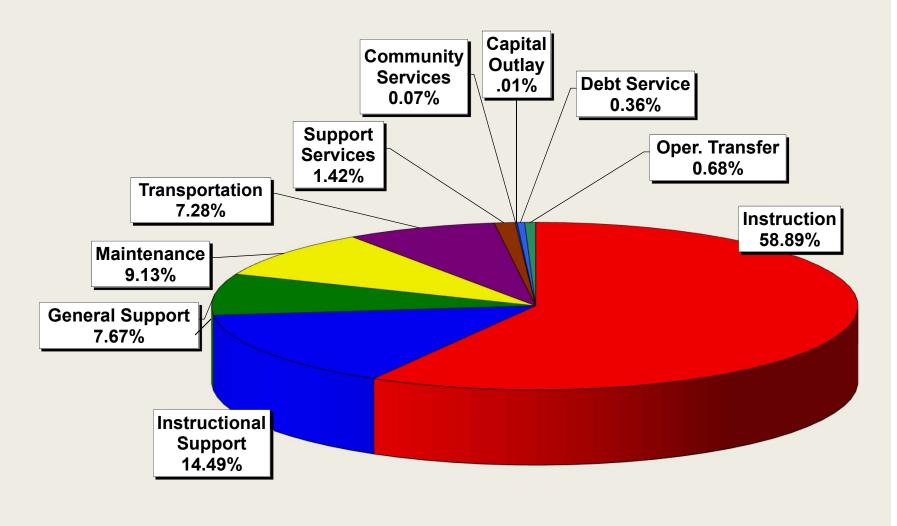

#### **EXPENDITURE REVIEW**

The largest new expenditures from the general fund for 2019-2020 arise from the addition of staff including five secondary teaching positions; one case manager; three resource room teachers; a secondary ASD teacher; a step for all employees not topped out; an increase of \$750 teacher schedule increase; an increase of 1.56% to ESP supervisor, manager, licensed professional and administrator salary schedules; and a one-time 1% stipend to topped out employees on the Bachelor's plus 45, Master's plus 45, and Doctorate columns, as wells as ESP employees on the final step of their salary schedule. Substitute teacher pay will increase by \$5 per day and health care premiums will decrease by 3% for both the employee and the District.