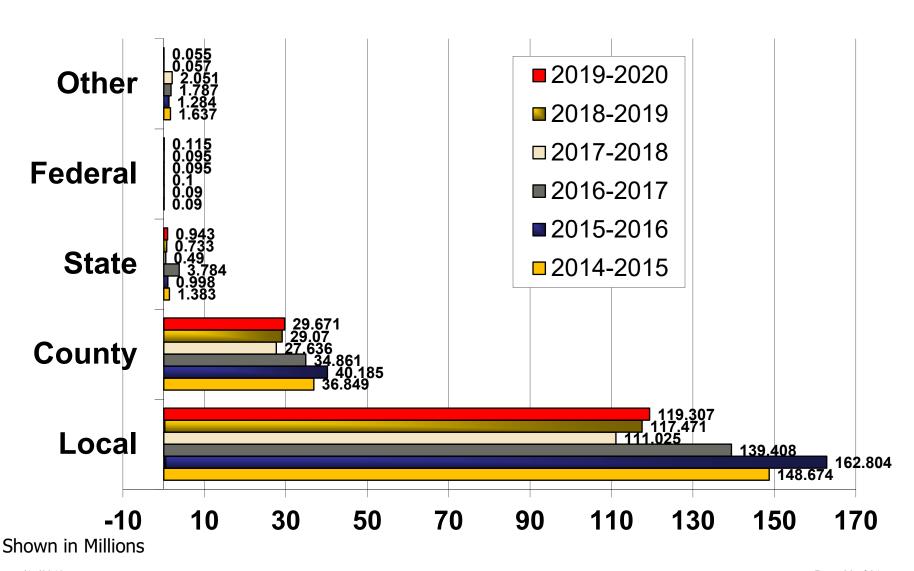

#### **Local Revenues**

Local revenues are projected to increase from a budgeted amount of \$117,470,923 to \$119,307,384, which is an increase of \$1,836,460 or 1.56%, and is primarily a result of the increase in assessed valuation.

#### **County Revenues**

County revenues are projected to increase from a budgeted amount of \$29,069,662 in 2018-2019 to \$29,670,932 in 2019-2020, which is an increase of \$601,270 or 2.07%, and is a result of the increase in assessed valuation.

#### State Revenues

State revenues for Taylor Grazing fees totaled \$40,570 for 2018-2019 and are projected at approximately \$43,000 for 2019-2020. In 2019-2020 the district has budgeted \$500,000 for possible audit adjustment to the Wyoming Department of Education. A funding shortfall in 2018-2019 of \$3,867,188 will be reimbursed on or before October 15, 2019 to compensate the district for the difference between the anticipated mill levy revenue and the actual amount received. The Wyoming Department of Education reimbursed the district \$1,092,865 for Wyoming Retirement contributions in 2018-2019. The reimbursement for 2019-2020 is projected to be \$1,400,000, an increase of \$210,000 or 17.65% from the budgeted amount of \$1,190,000 in 2018-2019. Legislation in 2018 increased the contributions to the Wyoming Retirement System for both the employee and the employer by 0.25% each for four years, bringing the total retirement contribution to 18.62% by July, 2021.

#### **Federal Revenues**

Campbell County School District received \$134,750 in Impact Aid funds in 2018-2019. It is anticipated that the district will continue to qualify for approximately \$115,000 in 2019-2020.