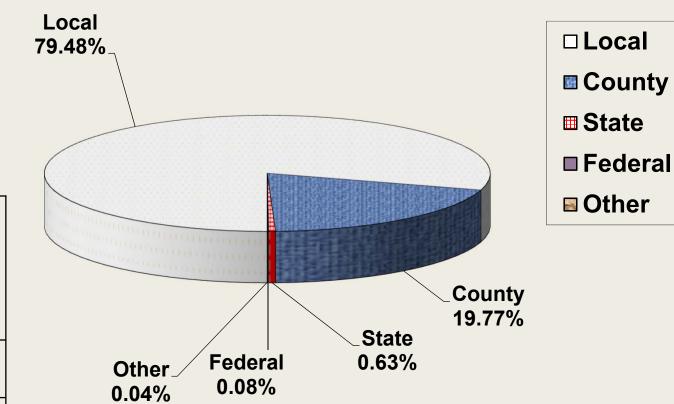

#### **Local Revenues**

Local revenues are projected to increase from a budgeted amount of \$117,470,923 to \$119,307,384, which is an increase of \$1,836,460 or 1.56%, and is primarily a result of the increase in assessed valuation.

#### **County Revenues**

County revenues are projected to increase from a budgeted amount of \$29,069,662 in 2018-2019 to \$29,670,932 in 2019-2020, which is an increase of \$601,270 or 2.07%, and is a result of the increase in assessed valuation.

#### State Revenues

State revenues for Taylor Grazing fees totaled \$40,570 for 2018-2019 and are projected at approximately \$43,000 for 2019-2020. In 2019-2020 the district has budgeted \$500,000 for possible audit adjustment to the Wyoming Department of Education. A funding shortfall in 2018-2019 of \$3,867,188 will be reimbursed on or before October 15, 2019 to compensate the district for the difference between the anticipated mill levy revenue and the actual amount received. The Wyoming Department of Education reimbursed the district \$1,092,865 for Wyoming Retirement contributions in 2018-2019. The reimbursement for 2019-2020 is projected to be \$1,400,000, an increase of \$210,000 or 17.65% from the budgeted amount of \$1,190,000 in 2018-2019. Legislation in 2018 increased the contributions to the Wyoming Retirement System for both the employee and the employer by 0.25% each for four years, bringing the total retirement contribution to 18.62% by July, 2021.

#### **Federal Revenues**

Campbell County School District received \$134,750 in Impact Aid funds in 2018-2019. It is anticipated that the district will continue to qualify for approximately \$115,000 in 2019-2020.