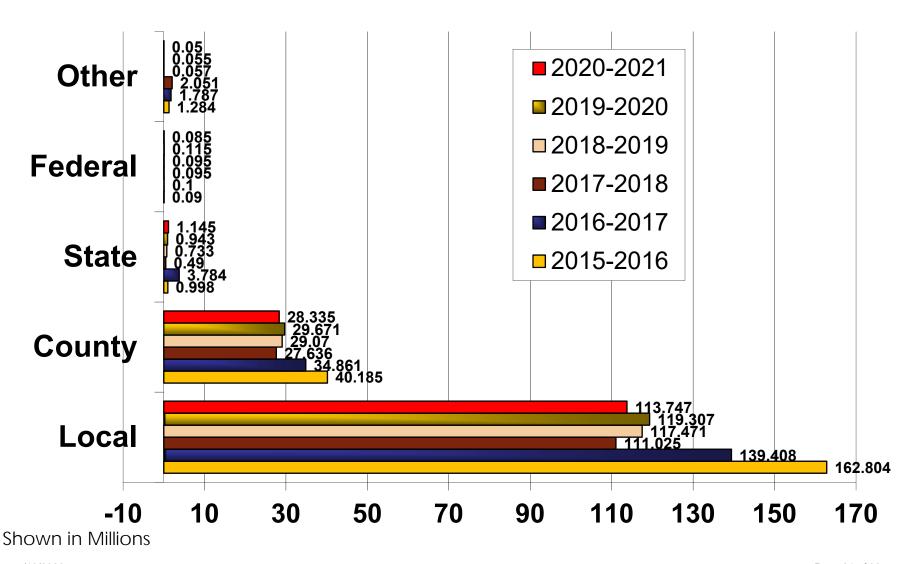

#### **Local Revenues**

Local revenues are projected to decrease from a budgeted amount of \$119,307,384 in 2019-2020 to \$113,746,883 in 2020-2021, a decrease of \$5,560,501 or 4.66%, and is primarily a result of the decrease in assessed valuation.

#### **County Revenues**

County revenues are projected to decrease from a budgeted amount of \$29,670,932 in 2019-2020 to \$28,335,092 in 2020-2021, which is a decrease of \$1,335,840 or 4.50%, and is a result of the decrease in assessed valuation.

#### **State Revenues**

State revenues for Taylor Grazing fees totaled \$34,562 for 2019-2020 and are projected at approximately \$40,000 for 2020-2021. In 2020-2021 the district has budgeted \$500,000 for possible audit adjustment to the Wyoming Department of Education. A funding shortfall in 2019-2020 of \$9,033,092 will be reimbursed by October 15, 2020 to compensate the district for the difference between the anticipated 25 and 6 mill levy revenue and the actual amount received. The Wyoming Department of Education reimbursed the district \$1,333,023 for Wyoming Retirement contributions in 2019-2020. The reimbursement for 2020-2021 is projected to be \$1,600,000, an increase of \$200,000 or 14.29% from the budgeted amount of \$1,400,000 in 2019-2020. Legislation in 2018 increased the contributions to the Wyoming Retirement System for both the employee and the employer by 0.25% each for four years, bringing the total retirement contribution to 18.62% by July, 2021.

#### **Federal Revenues**

Campbell County School District received \$83,280 in Impact Aid funds in 2019-2020. It is anticipated that the district will continue to qualify for approximately \$85,000 in 2020-2021.