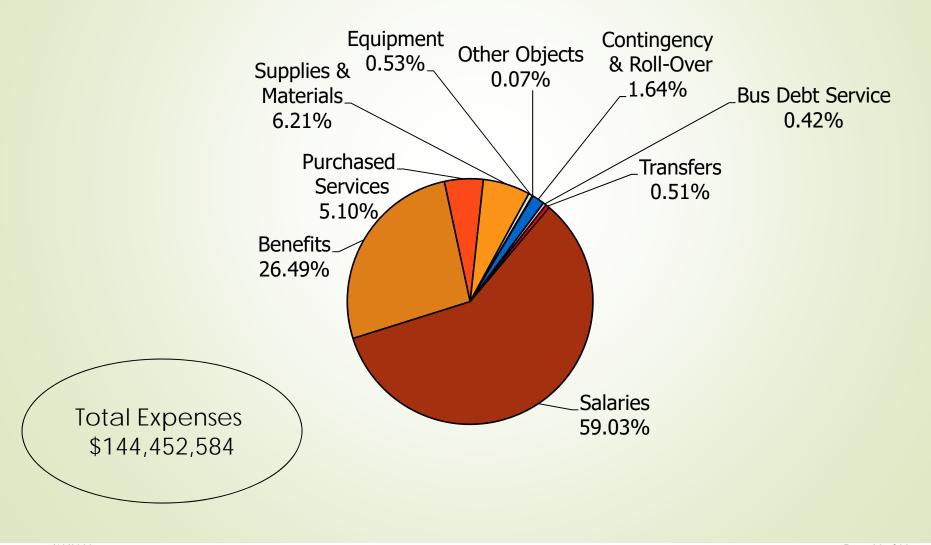

### **EXPENDITURE REVIEW**

New expenditures from the general fund for 2020-2021 arise from the addition of staff including 9.5 secondary teaching positions and a secondary special programs high needs autism teacher. The Board of Trustees approved a step for all employees not topped out; an increase of \$250 to the certified schedule; a comparable increase of 0.51% to ESP, supervisor, manager, licensed professional, and administrator salary schedules. A one-time 1% stipend to topped out employees on the bachelor's plus 45, master's plus 45, and doctorate columns, as wells as ESP employees on the final step of their salary schedule was also approved. Health care premiums will increase by 9.2% in 2020-2021.

#### **Transfers**

The 2020-2021 transfers totaling \$746,500, down from the budgeted amount of \$6,000,000 in 2019-2020, from the General Fund 01 to other funds within the District are anticipated. A total of \$720,000 will transfer to the Nutrition Services Fund and approximately \$26,500 will be transferred to Fund 20 Grant Special Revenue to pay benefits on national teacher certification salaries.