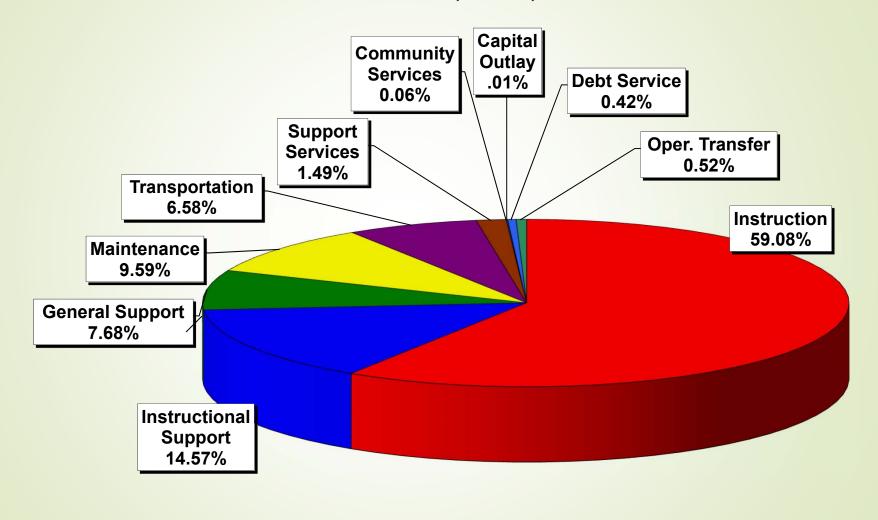

### **EXPENDITURE REVIEW**

New expenditures from the general fund for 2020-2021 arise from the addition of staff including 9.5 secondary teaching positions and a secondary special programs high needs autism teacher. The Board of Trustees approved a step for all employees not topped out; an increase of \$250 to the certified schedule; a comparable increase of 0.51% to ESP, supervisor, manager, licensed professional, and administrator salary schedules. A one-time 1% stipend to topped out employees on the bachelor's plus 45, master's plus 45, and doctorate columns, as wells as ESP employees on the final step of their salary schedule was also approved. Health care premiums will increase by 9.2% in 2020-2021.