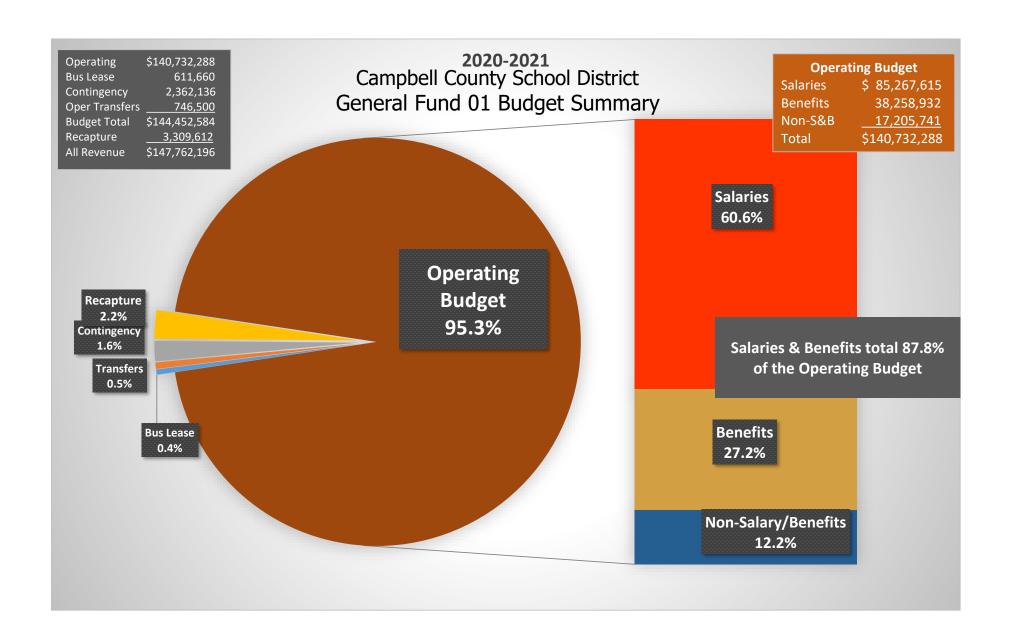

In the 2020-2021 budget, the individual schools will be rewarded for conservative spending. A portion of their unexpended budget allocations for 2019-2020 will be allowed to be budgeted as "roll-over" or contingency in the 2020-2021 budget. The total of this "roll-over" contingency from 2019-2020 to 2020-2021 equaled \$1,277,572, up from a total of \$1,185,235 in the previous year.

2020 funding guarantee whole.

State and federal guidelines implemented with the 1993-94 budget consider payments to the state foundation program (recapture) as a reduction to revenue rather than an expenditure. The 2020-2021 recapture is estimated to be \$3,309,612. This represents a decrease of \$10,330,896 or 75.74% from the 2019-2020 amount of \$13,640,508. Legislation in 2012 altered the recapture payment schedule from installments of twenty-five percent of the recapture amount to be paid in January, March, May, and June, to require 40% of the amount on January 15 and the remaining 60% on or before June 15 annually.

#### **Transfers**

The 2020-2021 transfers totaling \$746,500, down from the budgeted amount of \$6,000,000 in 2019-2020, from the General Fund 01 to other funds within the District are anticipated. A total of \$720,000 will transfer to the Nutrition Services Fund and approximately \$26,500 will be transferred to Fund 20 Grant Special Revenue to pay benefits on national teacher certification salaries.