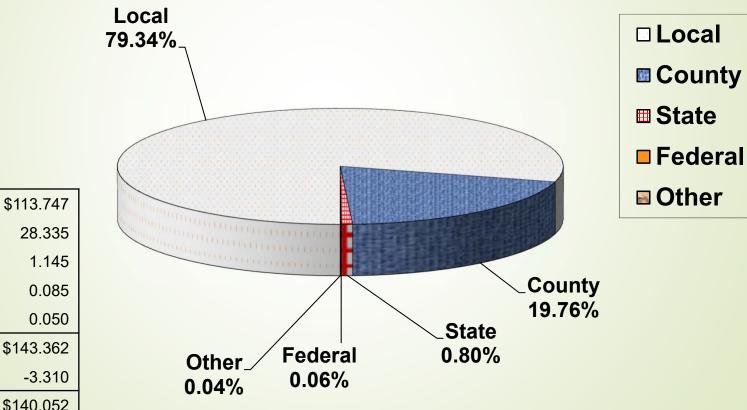

#### **Local Revenues**

Local revenues are projected to decrease from a budgeted amount of \$119,307,384 in 2019-2020 to \$113,746,883 in 2020-2021, a decrease of \$5,560,501 or 4.66%, and is primarily a result of the decrease in assessed valuation.

#### **County Revenues**

County revenues are projected to decrease from a budgeted amount of \$29,670,932 in 2019-2020 to \$28,335,092 in 2020-2021, which is a decrease of \$1,335,840 or 4.50%, and is a result of the decrease in assessed valuation.

#### **State Revenues**

State revenues for Taylor Grazing fees totaled \$34,562 for 2019-2020 and are projected at approximately \$40,000 for 2020-2021. In 2020-2021 the district has budgeted \$500,000 for possible audit adjustment to the Wyoming Department of Education. A funding shortfall in 2019-2020 of \$9,033,092 will be reimbursed by October 15, 2020 to compensate the district for the difference between the anticipated 25 and 6 mill levy revenue and the actual amount received. The Wyoming Department of Education reimbursed the district \$1,333,023 for Wyoming Retirement contributions in 2019-2020. The reimbursement for 2020-2021 is projected to be \$1,600,000, an increase of \$200,000 or 14.29% from the budgeted amount of \$1,400,000 in 2019-2020. Legislation in 2018 increased the contributions to the Wyoming Retirement System for both the employee and the employer by 0.25% each for four years, bringing the total retirement contribution to 18.62% by July, 2021.

#### **Federal Revenues**

Campbell County School District received \$83,280 in Impact Aid funds in 2019-2020. It is anticipated that the district will continue to qualify for approximately \$85,000 in 2020-2021.

All other Federal funds received are special revenue funds and are accounted for under special budgets which are a separate part of this document.

#### Other Sources

The 2020-2021 Campbell County School District revenue budget includes \$50,000 for for potential compensation for losses due to damages of district property.

The district two lease/purchase agreement for school buses, which are repaid over a five year period. The district has one lease/purchases that will be paid off in June, 2021, and the second lease/purchase will be paid off in June, 2024. No capital lease revenues are budgeted in 2020-2021.