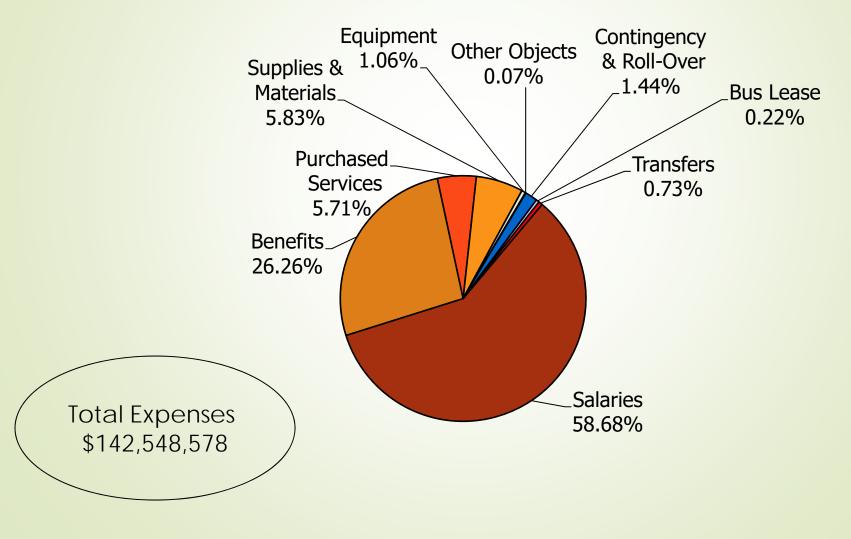

#### CAMPBELL COUNTY SCHOOL DISTRICT NO. 1 SUMMARY OF PROPOSED BUDGET

|    |                             | 2020          | )-2021        | 2021-2022     | 2022-2023     |
|----|-----------------------------|---------------|---------------|---------------|---------------|
|    | Funds                       | Actual Tra    | ansactions    | Amended       | PROPOSED      |
|    |                             | Revenue       | Expenditures  | Budget        | Budget        |
| 01 | General                     | \$143,739,540 | \$135,156,070 | \$142,236,340 | \$142,548,579 |
| 03 | General-Healthy Communities | \$99          | \$86,353      | \$85,396      | \$62,125      |
| 04 | Sick Leave General Fund     | \$212         | \$48,702      | \$60,000      | \$60,000      |
| 20 | Grants                      | \$13,721,790  | \$13,928,688  | \$42,250,000  | \$40,046,067  |
| 21 | Building Special Revenue    | \$596,523     | \$529,588     | \$1,600,000   | \$1,850,000   |
| 22 | Major Maintenance           | \$6,443,334   | \$1,939,927   | \$8,560,369   | \$10,115,000  |
| 25 | CCSD Rec Grants Spec. Rev.  | \$885,246     | \$947,461     | \$2,568,966   | \$2,594,139   |
| 31 | Depreciation                | \$1,854,868   | \$1,987,551   | \$24,324,704  | \$19,405,627  |
| 32 | Component Projects          | \$50,239      | \$250,641     | \$1,262,709   | \$1,557,217   |
| 33 | Major Capital               | \$334,528     | \$339,000     | \$1,318,628   | \$6,754,721   |
| 34 | Capital Recreation Projects | \$1,794,967   | \$1,793,566   | \$5,199,549   | \$7,549,549   |
| 50 | Nutrition Service           | \$5,964,699   | \$5,996,850   | \$6,371,349   | \$5,744,590   |
| 51 | CAT/Preschool Enterprise    | \$14,299      | \$14,373      | \$54,773      | \$57,528      |
| 60 | Insurance                   | \$21,730,144  | \$21,594,632  | \$27,555,975  | \$28,034,666  |
|    |                             |               |               |               |               |
|    |                             |               |               |               |               |