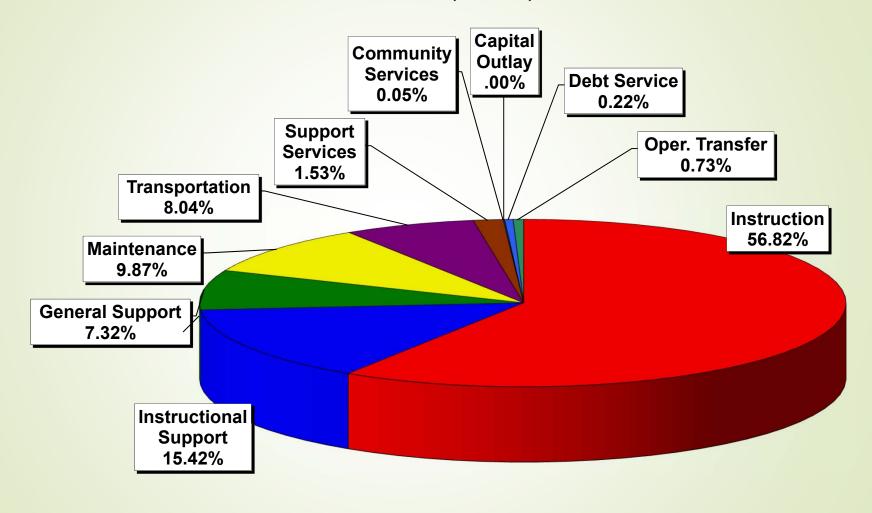

#### Campbell County School District FY2023 Expenditure Projections - All Funds

| Account | Account Title                                          | General Funds<br>Total by<br>Function | Spec. Rev.<br>Funds<br>Total by<br>Function | Capital<br>Funds<br>Total by<br>Function | Other<br>Funds<br>Total by<br>Function | All Funds<br>Total by<br>Function |
|---------|--------------------------------------------------------|---------------------------------------|---------------------------------------------|------------------------------------------|----------------------------------------|-----------------------------------|
| 1000    | Instruction                                            | \$28,124.98                           | \$2,465,759.67                              | \$0.00                                   | \$0.00                                 | \$2,493,884.65                    |
| 1100    | General Instruction                                    | 4,519,124.56                          | 391,781.59                                  | 0.00                                     | 0.00                                   | \$4,910,906.15                    |
| 1105    | Pre-School Instruction                                 | 0.00                                  | 327,403.62                                  | 0.00                                     | 0.00                                   | \$327,403.62                      |
| 1110    | Elementary Instruction                                 | 28,151,832.10                         | 6,837,949.75                                | 0.00                                     | 0.00                                   | \$34,989,781.85                   |
| 1120    | Junior High Instruction                                | 7,840,456.86                          | 129,918.51                                  | 0.00                                     | 0.00                                   | \$7,970,375.37                    |
| 1130    | Senior High Instruction                                | 12,994,851.64                         | 1,135,549.48                                | 0.00                                     | 0.00                                   | \$14,130,401.12                   |
| 1131    | All Secondary Instruction                              | 12,379.50                             | 0.00                                        | 0.00                                     | 0.00                                   | \$12,379.50                       |
| 1135    | Concurrent Enrollment                                  | 866,000.00                            | 0.00                                        | 0.00                                     | 0.00                                   | \$866,000.00                      |
| 1150    | Out-of-State Tuition                                   | 0.00                                  | 0.00                                        | 0.00                                     | 0.00                                   | \$0.00                            |
|         | Total General Instruction                              | 54,384,644.66                         | 8,822,602.95                                | 0.00                                     | 0.00                                   | \$63,207,247.61                   |
| 1200    | Special Instruction                                    |                                       |                                             |                                          |                                        |                                   |
|         | Students with Disabilities                             | 15,405,745.00                         | 1,281,960.86                                | 0.00                                     | 0.00                                   | \$16,687,705.86                   |
|         | ESY-Students w/Disabilities                            | 0.00                                  | 33,308.13                                   | 0.00                                     | 0.00                                   | \$33,308.13                       |
|         | Gifted & Talented                                      | 646,429.29                            | 9,728.38                                    | 0.00                                     | 0.00                                   | \$656,157.67                      |
|         | Tuition for Students/Disabilities                      | 1,970,000.00                          | 0.00                                        | 0.00                                     | 0.00                                   | \$1,970,000.00                    |
|         | Educationally Disadvantaged                            | 145,005.53                            | 384,700.65                                  | 0.00                                     | 0.00                                   | \$529,706.18                      |
|         | Summer Schl/Ext'd Programs                             | 26,761.78                             | 5,678,603.00                                | 0.00                                     | 0.00                                   | \$5,705,364.78                    |
|         | Limited English Proficient                             | 726,664.04                            | 445,853.37                                  | 0.00                                     | 0.00                                   | \$1,172,517.41                    |
|         | Homebound                                              | 41,685.00                             | 0.00                                        | 0.00                                     | 0.00                                   | \$41,685.00                       |
| 1290    | Other Special Programs                                 | 1,046,300.52                          | 726,232.23                                  | 0.00                                     | 0.00                                   | \$1,772,532.75                    |
|         | Total Special Instruction                              | 20,008,591.16                         | 8,560,386.62                                | 0.00                                     | 0.00                                   | \$28,568,977.78                   |
| 1400    | Student Activities                                     | 50,000.00                             | 0.00                                        | 0.00                                     | 0.00                                   | \$50,000.00                       |
| 1410    | Student Activities-Elem.                               | 11,682.70                             | 0.00                                        | 0.00                                     | 0.00                                   | \$11,682.70                       |
| 1420    | Student Activities-Jr. High                            | 871,099.65                            | 99,155.52                                   | 0.00                                     | 0.00                                   | \$970,255.17                      |
| 1430    | Students Activities-Sr. High                           | 3,297,460.14                          | 791,155.20                                  | 0.00                                     | 0.00                                   | \$4,088,615.34                    |
|         | Total Student Activites                                | 4,230,242.49                          | 890,310.72                                  | 0.00                                     | 0.00                                   | \$5,120,553.21                    |
|         |                                                        |                                       |                                             |                                          |                                        |                                   |
| 1500    | Vocational Education                                   | 0.400.004.74                          | 500 500 70                                  | 0.00                                     | 0.00                                   | 40 740 500 50                     |
| 1530    | Vocational Educ Grades 9-12                            | 2,128,001.71                          | 582,588.79                                  | 0.00                                     | 0.00                                   | \$2,710,590.50                    |
|         | Total Carl Perkins                                     | 2,128,001.71                          | 582,588.79                                  | 0.00                                     | 0.00                                   | \$2,710,590.50                    |
| 1600    | Secondary Allocation Program                           |                                       |                                             |                                          |                                        |                                   |
| 1610    | Secondary Allocation Program                           | 0.00                                  | 0.00                                        | 0.00                                     | 0.00                                   | \$0.00                            |
|         | Total Carl Perkins                                     | 0.00                                  | 0.00                                        | 0.00                                     | 0.00                                   | \$0.00                            |
|         |                                                        |                                       |                                             |                                          |                                        |                                   |
| 1800    | Distance Learning                                      | 040 400 00                            | 0.00                                        | 0.00                                     | 0.00                                   | #0.40.400.00                      |
|         | Elementary Distance Learning                           | 242,429.69                            | 0.00                                        | 0.00                                     | 0.00                                   | \$242,429.69                      |
|         | Junior High Distance Learning                          | 0.00                                  | 0.00                                        | 0.00                                     | 0.00                                   | \$0.00                            |
| 1030    | Senior High Distance Learning  Total Distance Learning | 0.00<br>242,429.69                    | 558,086.53<br>558,086.53                    | 0.00                                     | 0.00                                   | \$558,086.53<br>\$800,516.22      |
|         | Total Diotalioo Edulling                               | 242,420.00                            | 000,000.00                                  | 0.00                                     | 0.00                                   | ψοσο,σ10.22                       |
|         | Total Instruction                                      | 81,022,034.69                         | 21,879,735.28                               | 0.00                                     | 0.00                                   | \$102,901,769.97                  |
| 2000    | Instructional Support                                  | 0.00                                  | 2,001,291.10                                | 0.00                                     | 0.00                                   | \$2,001,291.10                    |
| 2100    | Pupil Services                                         | 0.00                                  | 0.00                                        | 0.00                                     | 0.00                                   | \$0.00                            |
| 2110    | Guidance Services                                      | 3,366,528.52                          | 3,916,479.86                                | 0.00                                     | 0.00                                   | \$7,283,008.38                    |
| 2111    | Supervision of Guidance                                | 6,307.20                              | 0.00                                        | 0.00                                     | 0.00                                   | \$6,307.20                        |
| 2112    | Counseling Services                                    | 0.00                                  | 0.00                                        | 0.00                                     | 0.00                                   | \$0.00                            |
| 2114    | Information Services                                   | 0.00                                  | 0.00                                        | 0.00                                     | 0.00                                   | \$0.00                            |
| 2115    | Record Maintenance Services                            | 949,183.34                            | 0.00                                        | 0.00                                     | 0.00                                   | \$949,183.34                      |
|         | Asessment Services                                     | 19,516.36                             | 35,000.00                                   | 0.00                                     | 0.00                                   | \$54,516.36                       |
| 2120    | Attend/Social Work Services                            | 0.00                                  | 0.00                                        | 0.00                                     | 0.00                                   | \$0.00                            |