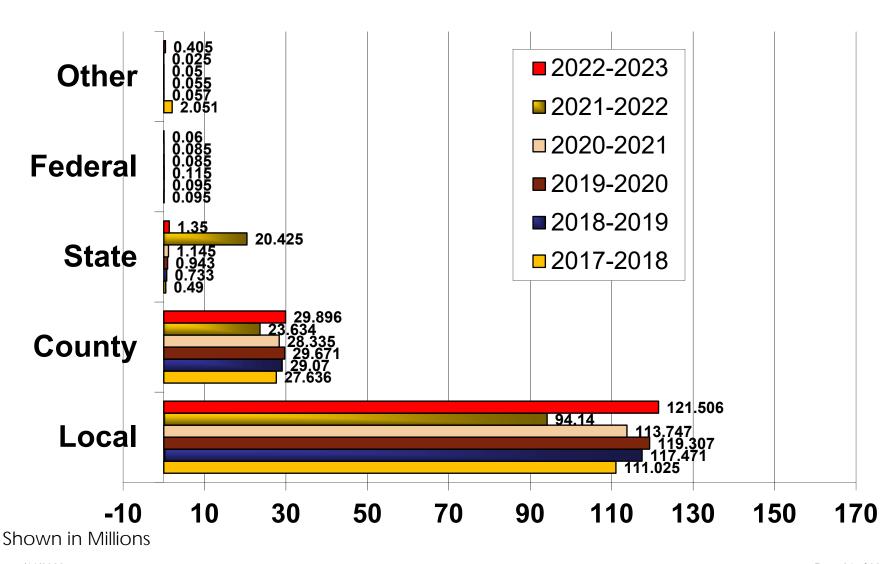

#### Revenues

The total general fund revenue budget increased by \$312,238 in 2022-2023 compared to 2021-2022. The increase is primarily due to the increase in assessed value and additional staffing needs throughout the district.

#### **Local Revenues**

Local revenues are projected to increase from a budgeted amount of \$94,140,315 in 2021-2022 to \$121,505,755 in 2022-2023, an increase of \$27,365,441 or 29.00%, and is primarily a result of the increase in assessed valuation.

#### **County Revenues**

County revenues are projected to increase from a budgeted amount of \$23,633,435 in 2021-2022 to \$29,895,621 in 2022-2023, which is an increase of \$6,262,186 or 26.50%, and is a result of the increase in assessed valuation.

#### **State Revenues**

State revenues for Taylor Grazing fees totaled \$33,543 for 2021-2022 and are projected at approximately \$40,000 for 2022-2023. In 2022-2023 the district has budgeted \$500,000 for possible audit adjustment to the Wyoming Department of Education. Legislation in 2018 increased the contributions to the Wyoming Retirement System for both the employee and the employer by 0.25% each for four years, bringing the total retirement contribution to 18.62% by July, 2021. The Wyoming Department of Education reimbursed the district \$1,728,755 for Wyoming Retirement contributions in 2021-2022 or 2.25% of eligible payments. The reimbursement for 2022-2023 is projected to be approximately \$1,800,000.

#### **Federal Revenues**

Campbell County School District received \$49,293 in Impact Aid funds in 2021-2022. It is anticipated that the district will continue to qualify for approximately \$60,000 in 2022-2023. All other Federal funds received are special revenue funds and are accounted for under special budgets which are a separate part of this document.

#### **Other Sources**

The 2022-2023 Campbell County School District revenue budget includes \$5,000 for potential compensation for losses due to damages of district property.

The district has three lease/purchase agreements for school buses, which are repaid over a five year period. The oldest agreement will be paid off in June, 2024, and the most recent lease/purchase will be paid off in June, 2026. Capital lease revenues of \$400,000 are budgeted in 2022-2023.