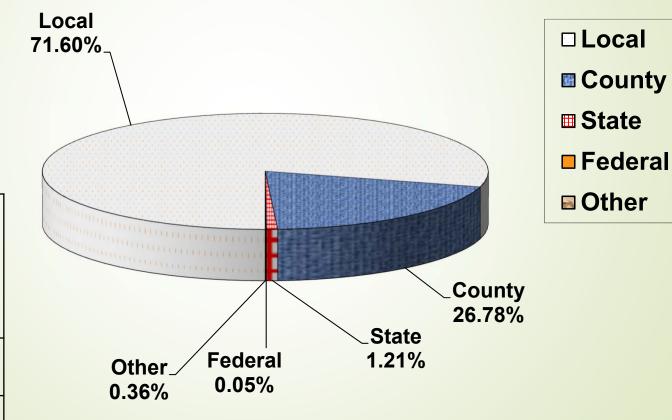

#### **Local Revenues**

Local revenues are projected to increase from a budgeted amount of \$94,140,315 in 2021-2022 to \$121,505,755 in 2022-2023, an increase of \$27,365,441 or 29.00%, and is primarily a result of the increase in assessed valuation.

#### **County Revenues**

County revenues are projected to increase from a budgeted amount of \$23,633,435 in 2021-2022 to \$29,895,621 in 2022-2023, which is an increase of \$6,262,186 or 26.50%, and is a result of the increase in assessed valuation.

#### **State Revenues**

State revenues for Taylor Grazing fees totaled \$33,543 for 2021-2022 and are projected at approximately \$40,000 for 2022-2023. In 2022-2023 the district has budgeted \$500,000 for possible audit adjustment to the Wyoming Department of Education. Legislation in 2018 increased the contributions to the Wyoming Retirement System for both the employee and the employer by 0.25% each for four years, bringing the total retirement contribution to 18.62% by July, 2021. The Wyoming Department of Education reimbursed the district \$1,728,755 for Wyoming Retirement contributions in 2021-2022 or 2.25% of eligible payments. The reimbursement for 2022-2023 is projected to be approximately \$1,800,000.

#### **Federal Revenues**

Campbell County School District received \$49,293 in Impact Aid funds in 2021-2022. It is anticipated that the district will continue to qualify for approximately \$60,000 in 2022-2023. All other Federal funds received are special revenue funds and are accounted for under special budgets which are a separate part of this document.

#### **Other Sources**

The 2022-2023 Campbell County School District revenue budget includes \$5,000 for potential compensation for losses due to damages of district property.

The district has three lease/purchase agreements for school buses, which are repaid over a five year period. The oldest agreement will be paid off in June, 2024, and the most recent lease/purchase will be paid off in June, 2026. Capital lease revenues of \$400,000 are budgeted in 2022-2023.