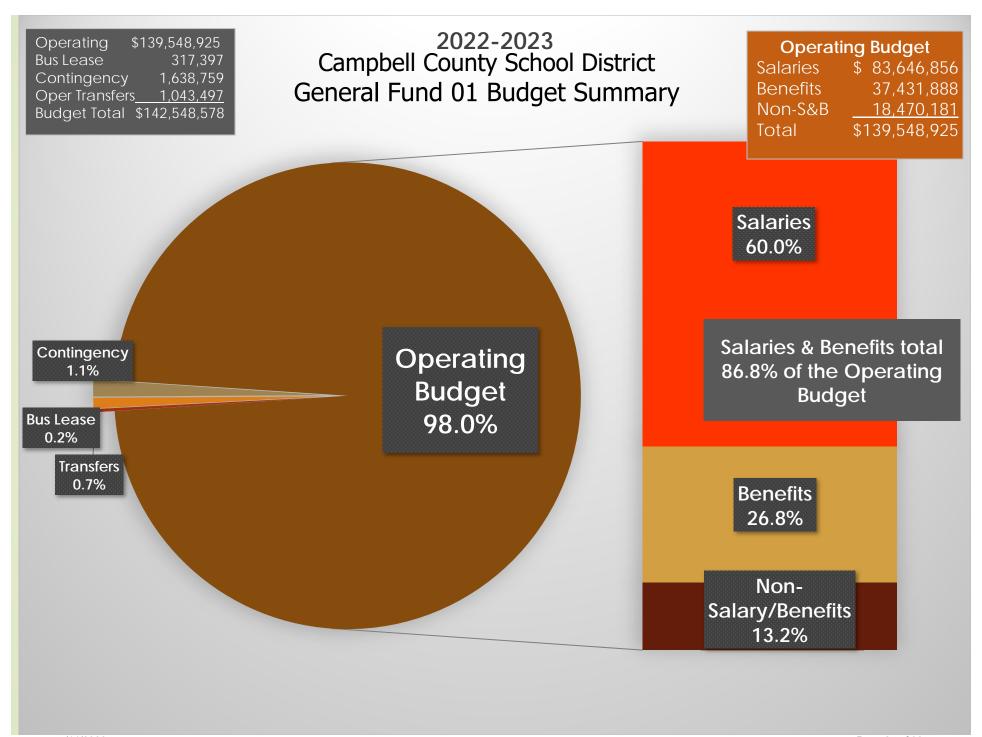

#### CAMPBELL COUNTY SCHOOL DISTRICT NO. 1 SUMMARY OF PROPOSED BUDGET

|    |                             | 2020          | )-2021        | 2021-2022     | 2022-2023     |
|----|-----------------------------|---------------|---------------|---------------|---------------|
|    | Funds                       | Actual Tra    | ansactions    | Amended       | PROPOSED      |
|    |                             | Revenue       | Expenditures  | Budget        | Budget        |
| 01 | General                     | \$143,739,540 | \$135,156,070 | \$142,236,340 | \$142,548,579 |
| 03 | General-Healthy Communities | \$99          | \$86,353      | \$85,396      | \$62,125      |
| 04 | Sick Leave General Fund     | \$212         | \$48,702      | \$60,000      | \$60,000      |
| 20 | Grants                      | \$13,721,790  | \$13,928,688  | \$42,250,000  | \$40,046,067  |
| 21 | Building Special Revenue    | \$596,523     | \$529,588     | \$1,600,000   | \$1,850,000   |
| 22 | Major Maintenance           | \$6,443,334   | \$1,939,927   | \$8,560,369   | \$10,115,000  |
| 25 | CCSD Rec Grants Spec. Rev.  | \$885,246     | \$947,461     | \$2,568,966   | \$2,594,139   |
| 31 | Depreciation                | \$1,854,868   | \$1,987,551   | \$24,324,704  | \$19,405,627  |
| 32 | Component Projects          | \$50,239      | \$250,641     | \$1,262,709   | \$1,557,217   |
| 33 | Major Capital               | \$334,528     | \$339,000     | \$1,318,628   | \$6,754,721   |
| 34 | Capital Recreation Projects | \$1,794,967   | \$1,793,566   | \$5,199,549   | \$7,549,549   |
| 50 | Nutrition Service           | \$5,964,699   | \$5,996,850   | \$6,371,349   | \$5,744,590   |
| 51 | CAT/Preschool Enterprise    | \$14,299      | \$14,373      | \$54,773      | \$57,528      |
| 60 | Insurance                   | \$21,730,144  | \$21,594,632  | \$27,555,975  | \$28,034,666  |
|    |                             |               |               |               |               |
|    |                             |               |               |               |               |